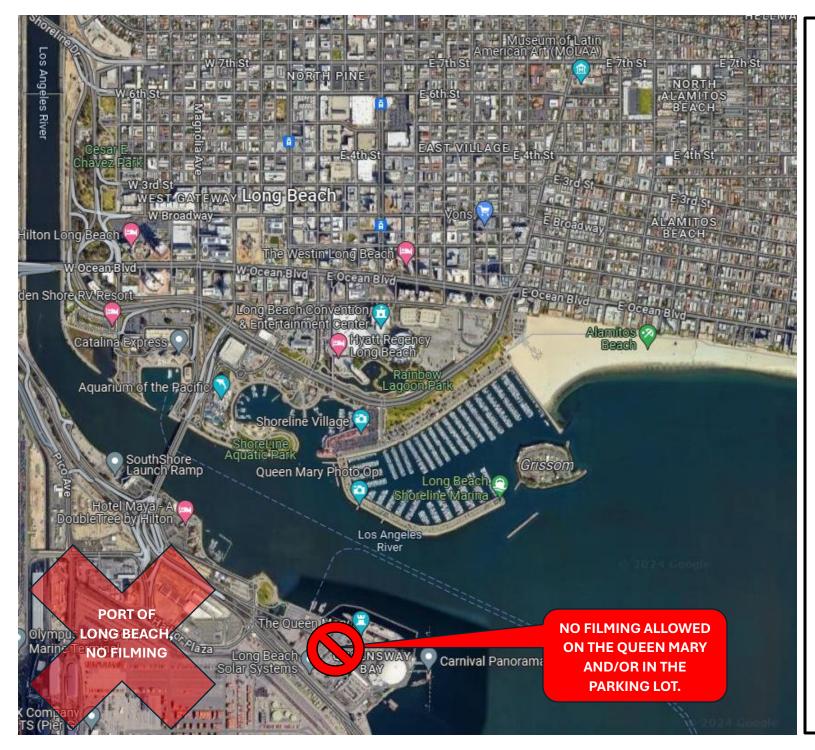

ALL FILMING MUST BE CAPTURED WITHIN A ONE MILE RADIUS OF THE LONG BEACH CONVENTION CENTER.

STUDENTS MAY NOT HAVE CAMERA, EQUIPMENT, OR PERSONS IN THE STREET AT ANY TIME.

STUDENTS MUST LEAVE A 4-FOOT PEDESTRIAN ACCESS ON SIDEWALKS/ WALKWAYS AT ALL TIMES.

STUDENTS MAY NOT HAVE CAMERA/EQUIPMENT ON AND/OR PERSONS BLOCKING THE BEACH BIKE PATH AT ANY TIME. STUDENTS MAY NOT BE IN THE WATER/OCEAN AT ANY TIME.

STUDENTS SHALL NOT INTERFERE WITH GRAND PRIX CONTRUCTION AT ANY TIME.

NO FILMING AT THE QUEEN MARY, PORT OF LONG BEACH, OR PRIVATE PROPERTIES.

+ OTHER RESTRICTIONS NOTED ON THE LETTER.

Dear Shonda Tindall:

This letter grants your students permission to film on public property within the City of Long Beach within a one (1) mile radius of the Long Beach Convention Center on Thursday, March 14, 2024, through Saturday, March 16, 2024, between the hours of 7:00 AM and 10:00 PM ONLY. Insurance has been received and processed through the City of Long Beach Risk Management. Please refer to the attached map showing where students are NOT allowed to film. **Filming on the Port of Long Beach property, the Queen Mary, and/or private property are strictly prohibited.** 